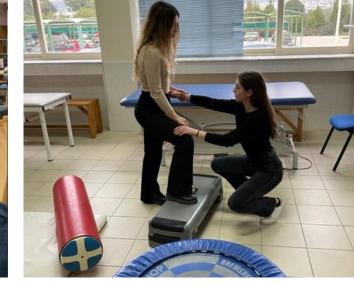

S+ BLENDED INTENSIVE PROGRAMME

## Neurological Rehabilitation

<u>Professors:</u> Dr.Besios **Thomas**, Dr.Dimitriadis **Zacharias** 

<u>Students:</u> Kalligeri **Eleni**, Kanellopoulou **Athanasia**, Kitixis **Paul**, Kyriakatis **George-Marios** 

Pentsi **Smaragda**, Pliakas **Christos**, Zogka **Thalia** 











## **30 years** Department of Physiotherapy

38 years University of Thessaly

**5** Cities, **1** University

> 5,000 students enrolled per year

Lamia, Greece

> **500** BSc students





## **OUR TEAM**







**Christos** 

Eleni



**George-Marios** 







Thalia



Paul



Smaragda

**Zacharias** 











Clinical Exercise Physiology & Rehabilitation Lab

Human Performance & Rehabilitation Lab

Health Assessment & Quality of Life Lab